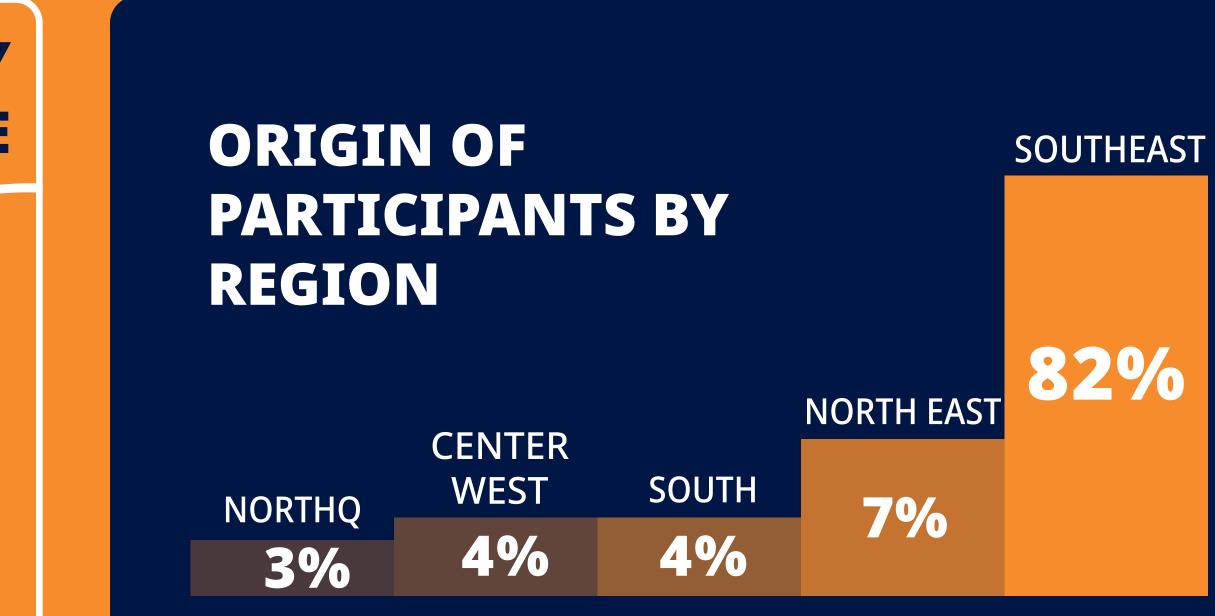

### **FACTS & FIGURES BETT BRASIL**

Langage

12%

Government

9%

Record Attendance! More than 46,000 visitors were present during the four days of the event. Bett Brasil consolidated itself as the pivotal platform for dialogue amongmanagers, educators, and solution and technology providers.