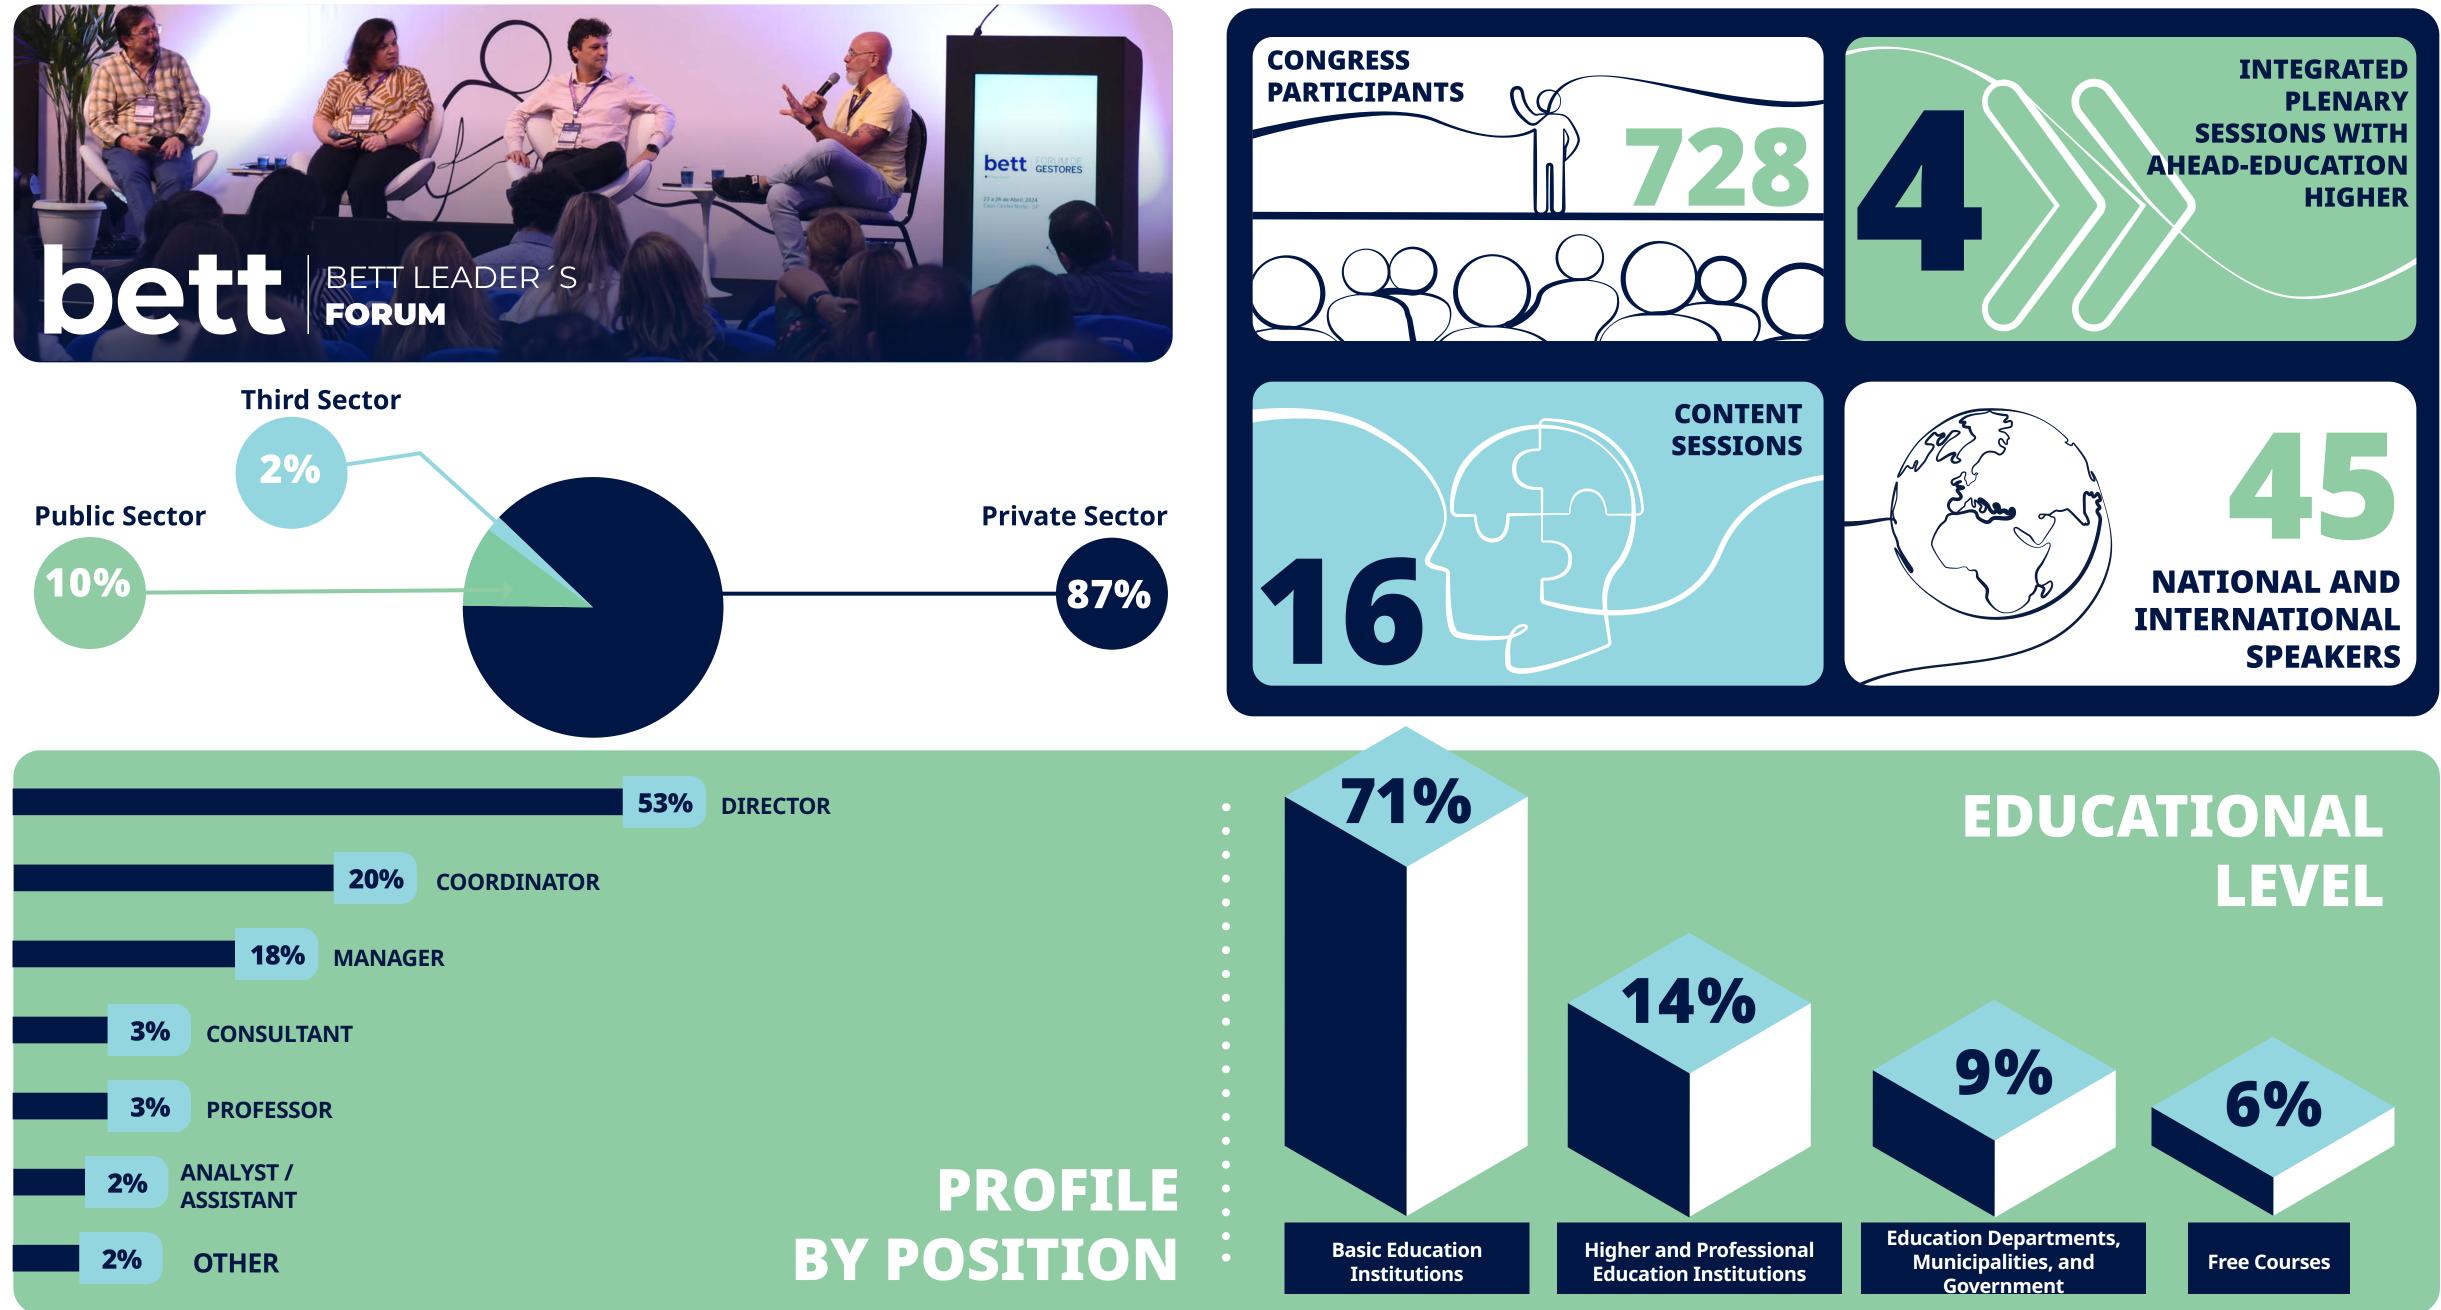

# oett congress

# Bett Conecta

The second edition of **Bett Connect**, which was held on the first three days of the event, exceeded all expectations by ensuring that more than **250 educational buyers effectively** and purposefully met with solution providers.