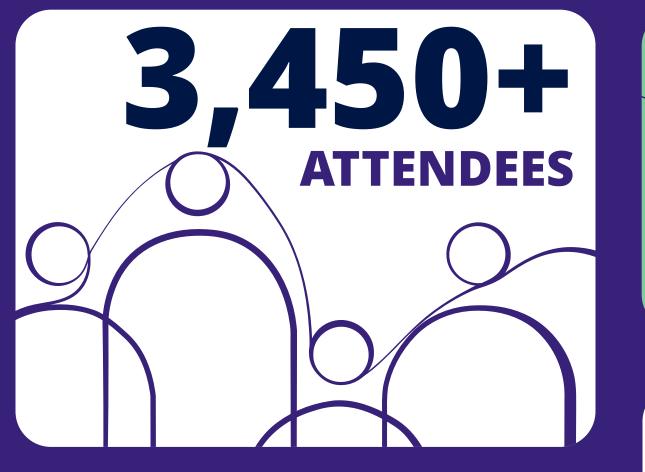

### **FACTS & FIGURES BETT BRASIL**

Langage

12%

Government

9%

Record Attendance! More than 46,000 visitors were present during the four days of the event. Bett Brasil consolidated itself as the pivotal platform for dialogue amongmanagers, educators, and solution and technology providers.