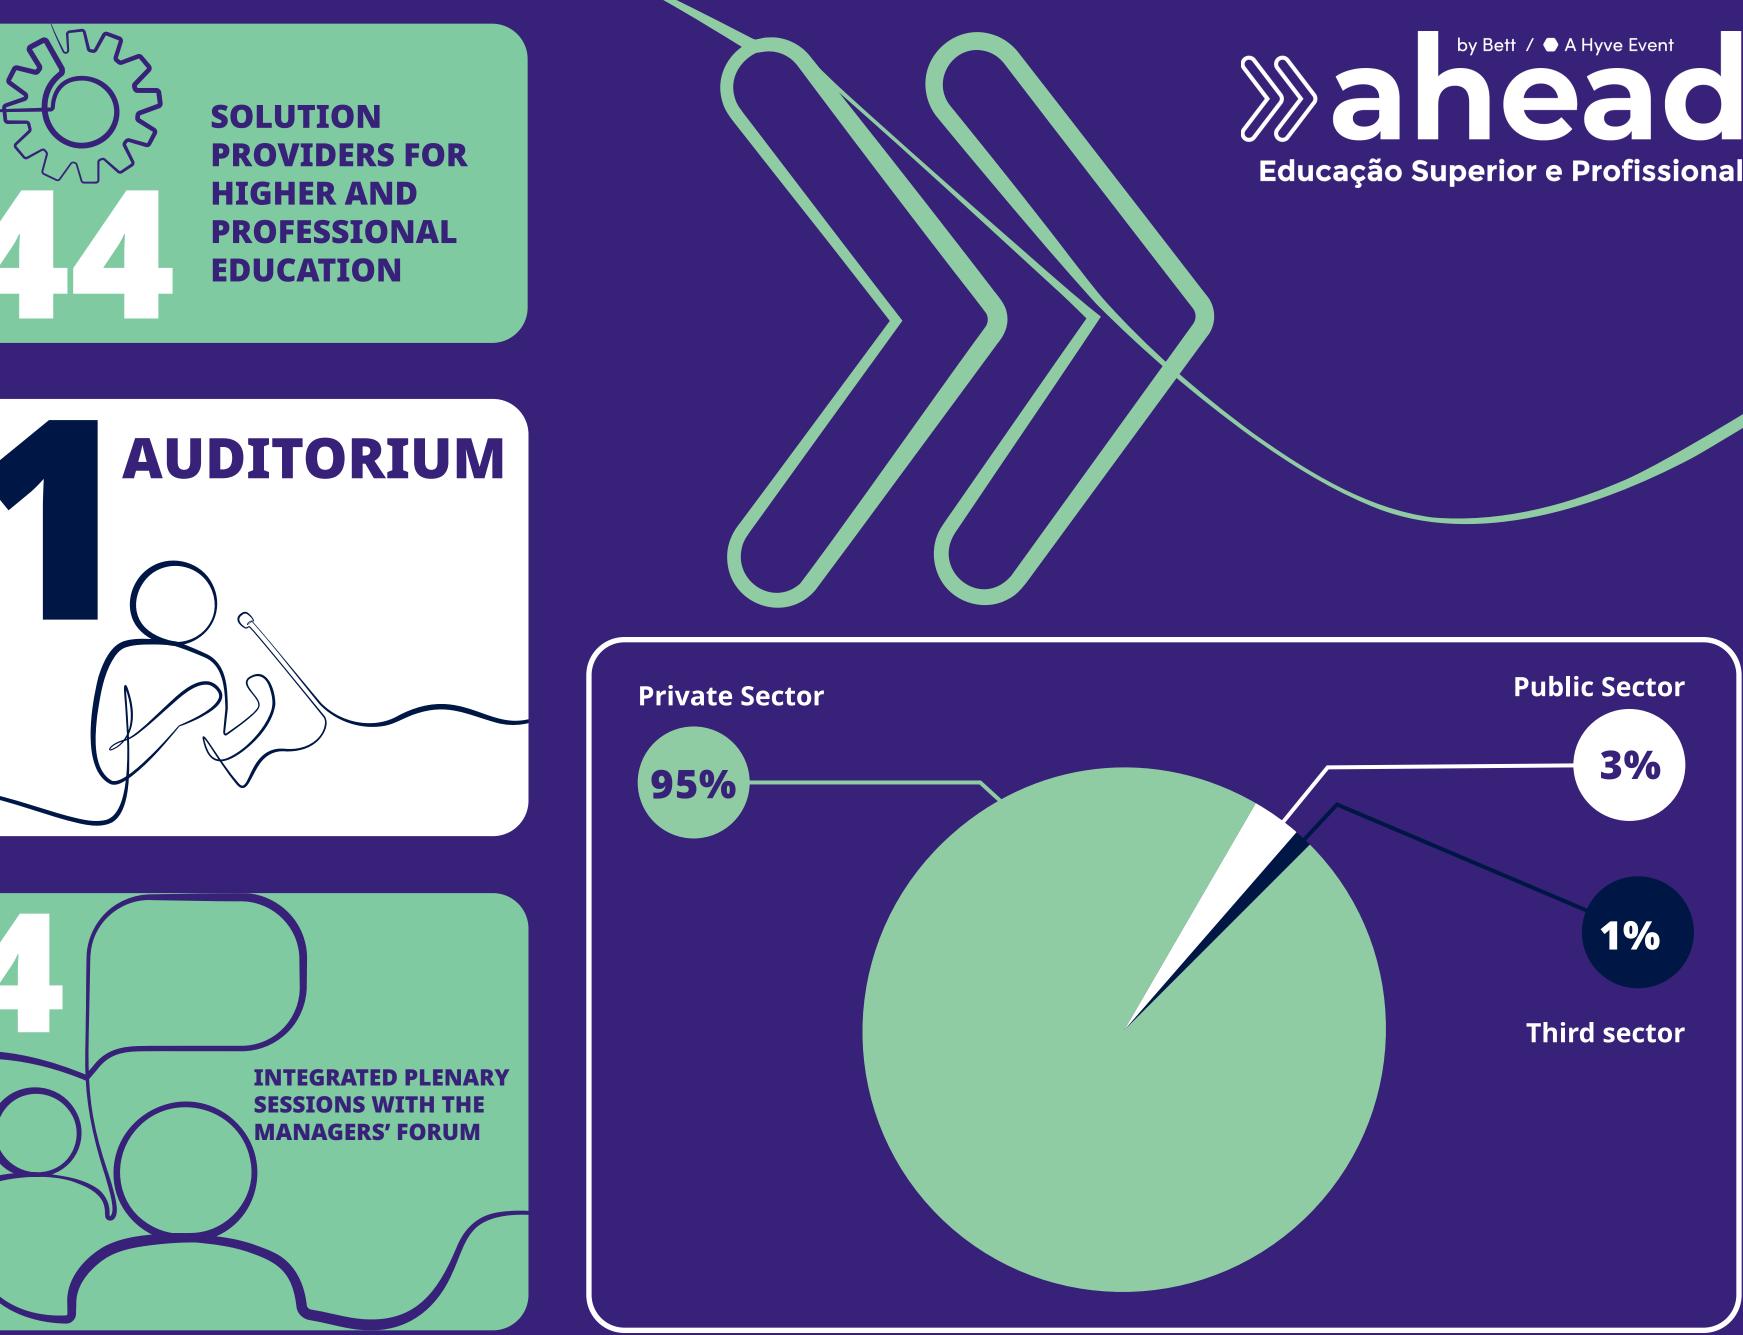

### serve exclusively the Private Sector 61%

serve exclusively the **Public Sector** 

5%

serve both the **Private and Public Sectors**29%

of exhibitors renewed their participation for Bett 2025 during the 2024 edition 71%