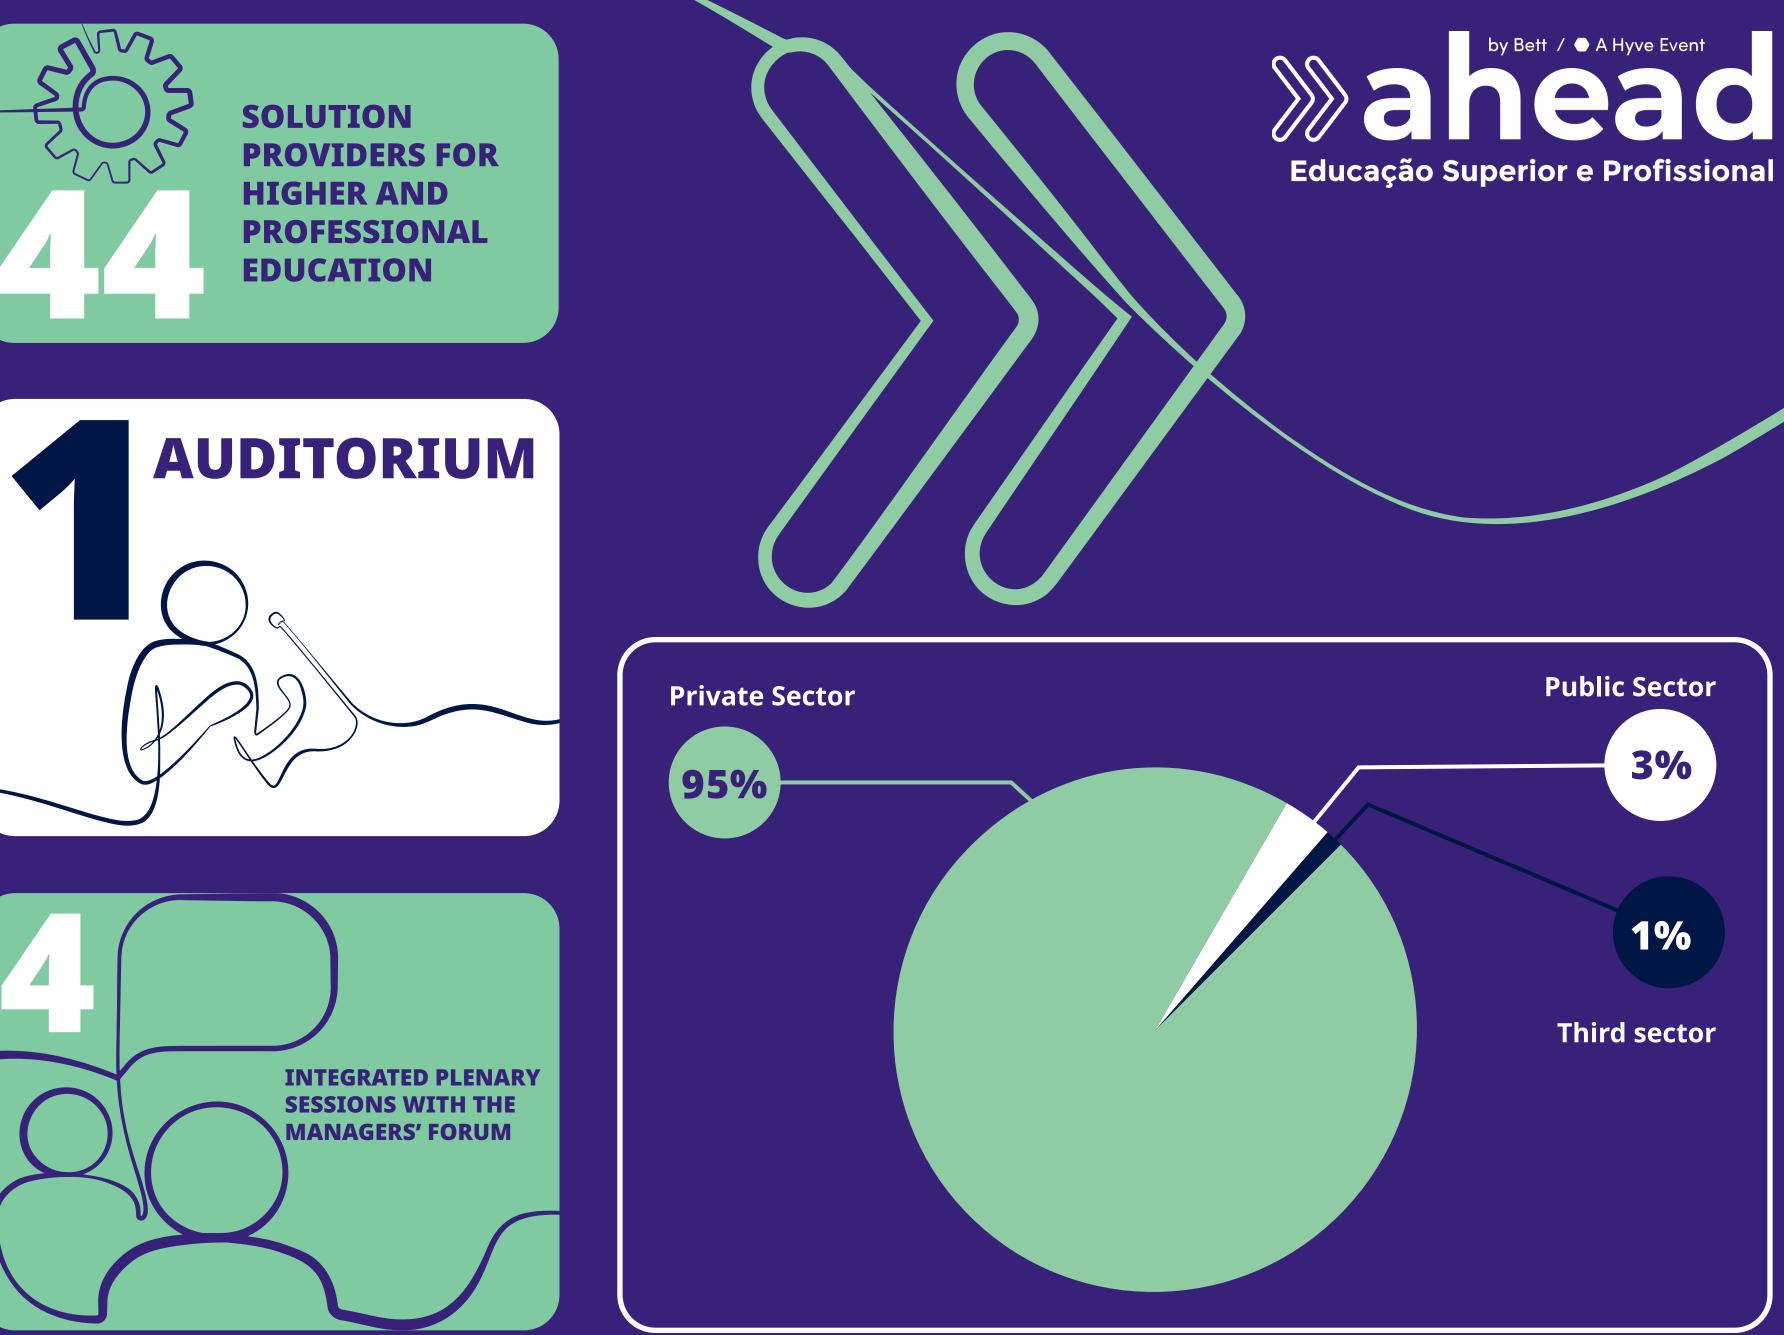

#### **EXHIBITION AREA: STAGE FOR LAUNCHING** NEW TRENDS IN EDUCATION

Every year, major suppliers wait for Bett Brasil to launch and demonstrate their innovations to the public and private sectors of the basic and superior education market. In the 2024 edition, the exhibition area brought together over 325 brands that presented products, solutions, technology, and experiences that combined educational aspects with entertainment.

#### **OF THE 325 EXHIBITING BRANDS:**

### serve exclusively the Private Sector 61%

serve exclusively the **Public Sector** 

5%

serve both the **Private and Public Sectors**29%

of exhibitors renewed their participation for Bett 2025 during the 2024 edition 71%