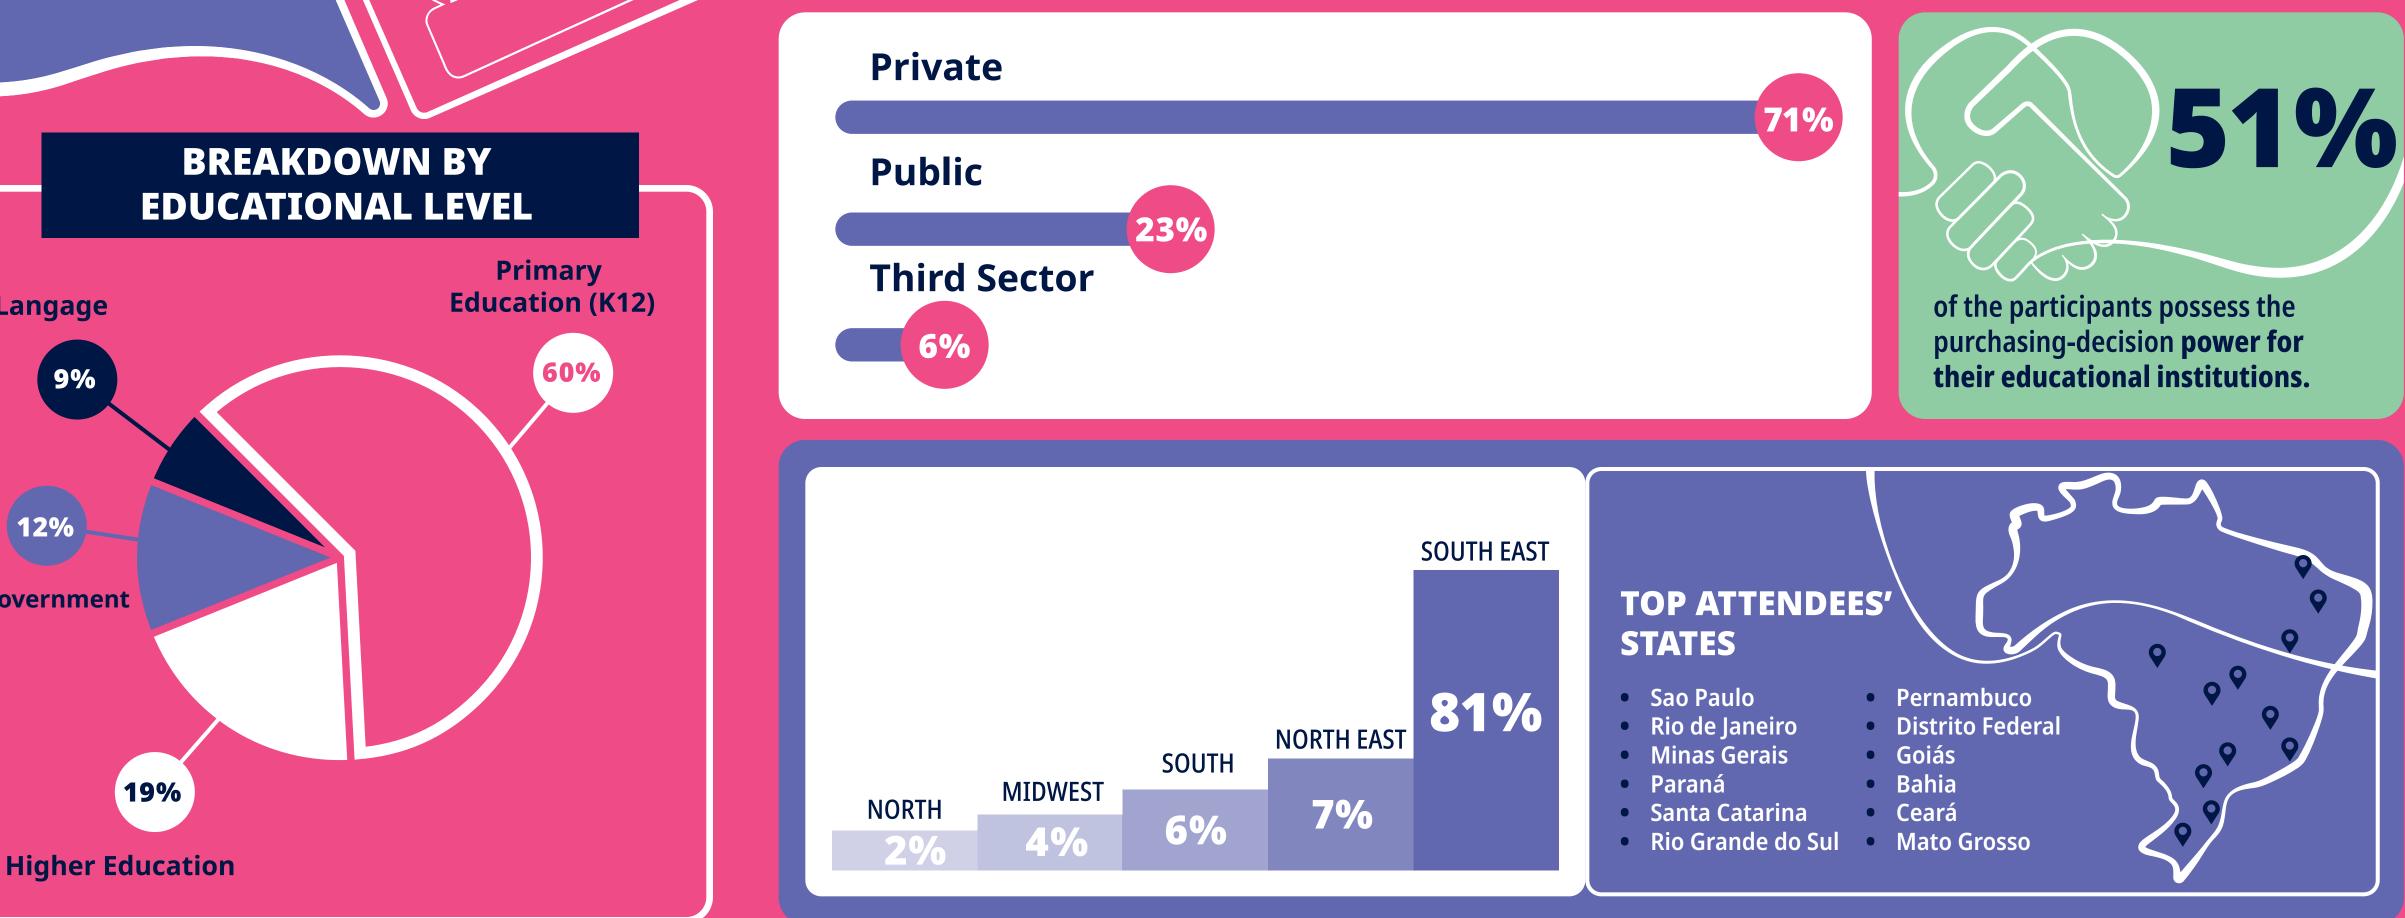

### **FACTS & FIGURES BETT BRASIL**

Langage

12%

Government

9%

Record Attendance! More than 46,000 visitors were present during the four days of the event. Bett Brasil consolidated itself as the pivotal platform for dialogue amongmanagers, educators, and solution and technology providers.

#### **THE PARTICIPANTS' INTERESTS**

### FACTS & FIGURES BETT BRASIL

| • | South | Africa |
|---|-------|--------|
|---|-------|--------|

- Germany
- Angola
- Argentina
- Brunei
- Bulgaria
- Canada
- Chile
- China
- Colombia

- Spain
- **United States**
- France
- **Great Britain**
- Netherlands
- India
- I srael
- Mexico
- Norway
- New Zealand

#### Panama

- Peru
- Poland
- Puerto Rico
- Portugal
- United Kingdom
- Switzerland
- Uruguay

- **Continued education of educators**
- **Pedagogical solutions**
- **11%** Socio-emotional solutions
- Publisher or Education System

#### NUMBER OF STUDENTS IN **EDUCATIONAL INSTITUTIONS**