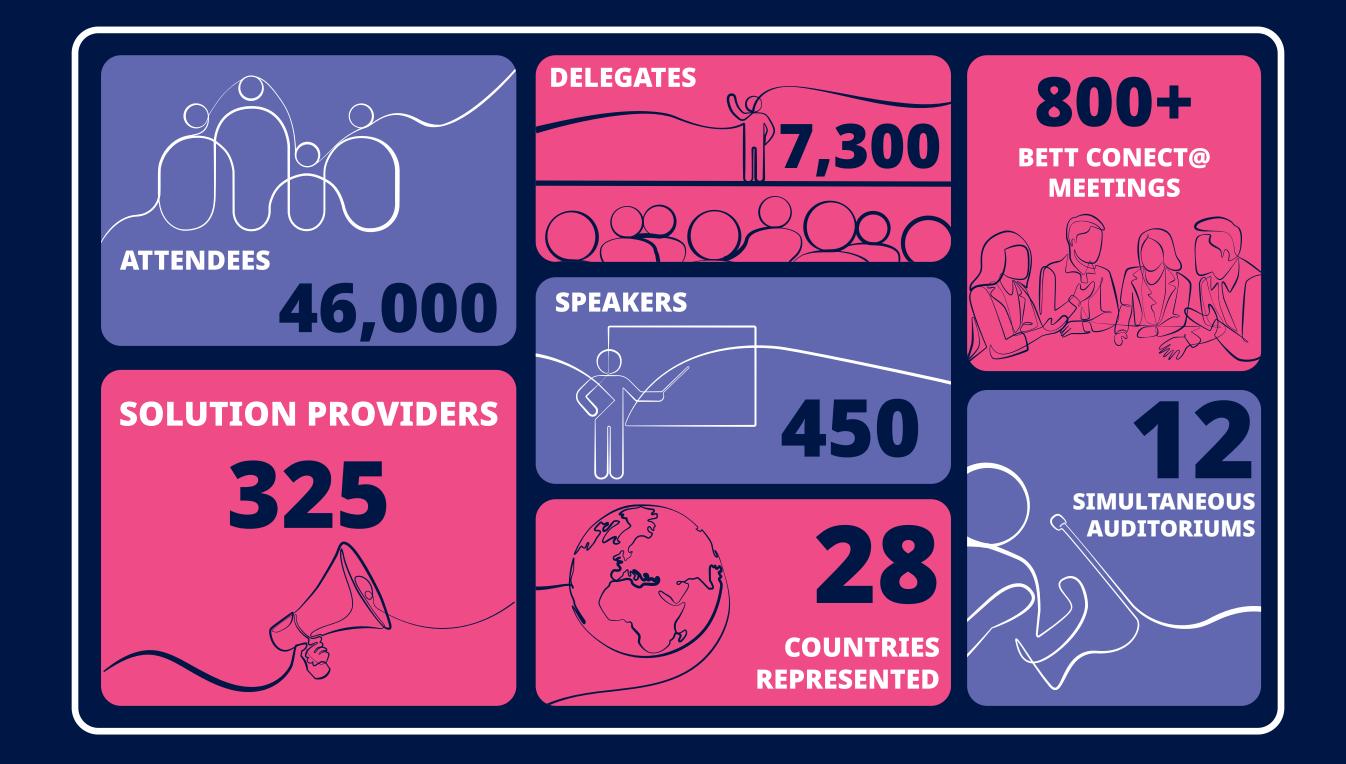

### **FACTS & FIGURES BETT BRASIL**

Langage

12%

Government

9%

Record Attendance! More than 46,000 visitors were present during the four days of the event. Bett Brasil consolidated itself as the pivotal platform for dialogue amongmanagers, educators, and solution and technology providers.

#### All united cooperating to achieve the same goal: the evolution of education!