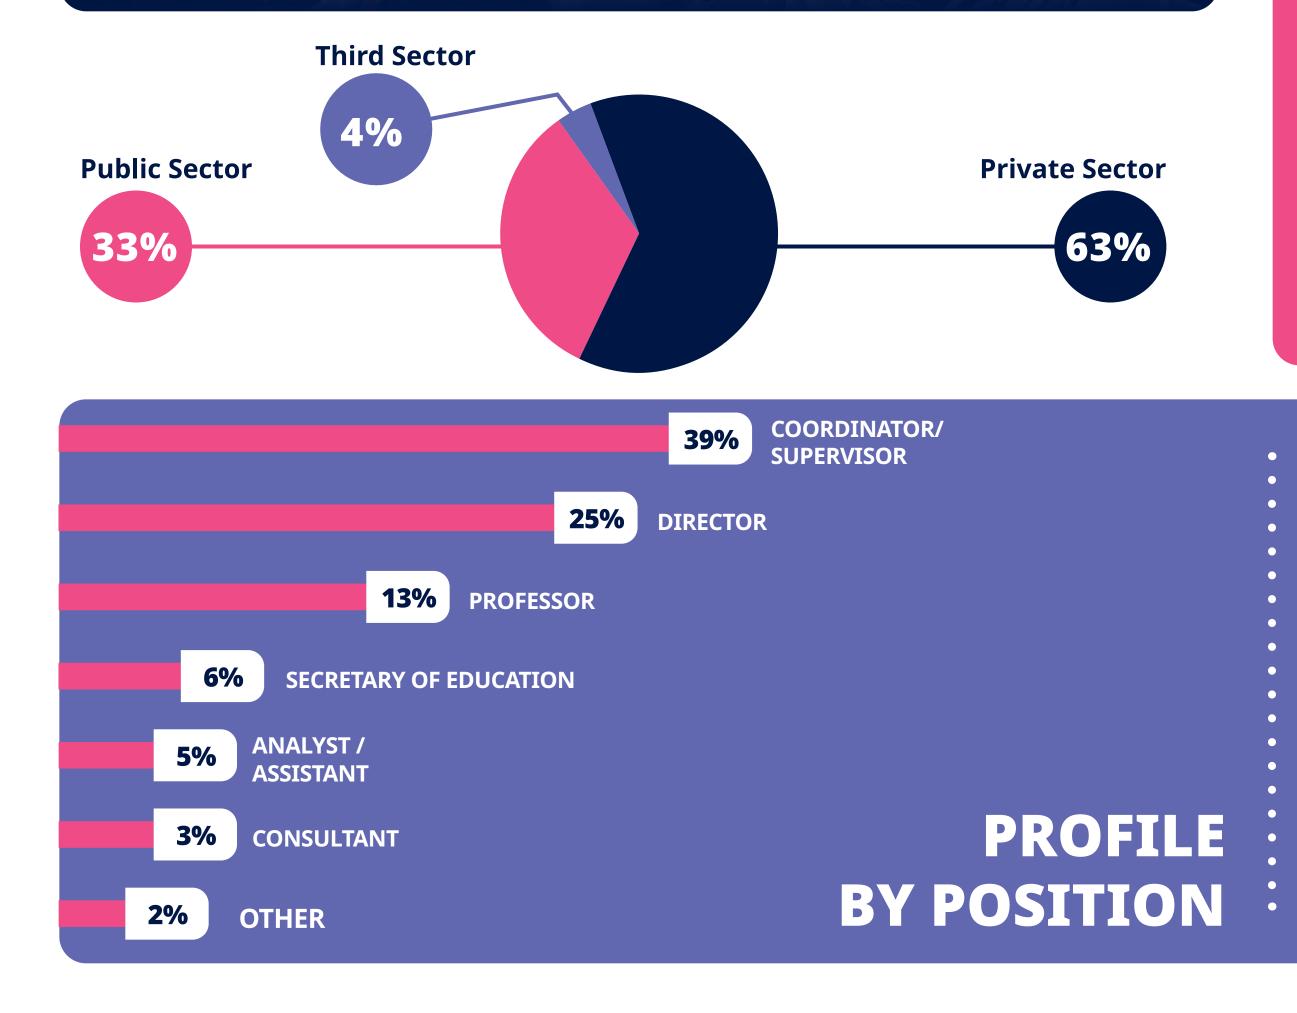

#### **TOTAL VISITATION BY PUBLIC MANAGERS**

| PROFESSOR              |     |     |  |     | _   |  |  |
|------------------------|-----|-----|--|-----|-----|--|--|
|                        |     |     |  |     | 30% |  |  |
| COORDINATOR/SUPERVISOR |     |     |  |     |     |  |  |
|                        |     |     |  | 25% |     |  |  |
| DIRECTOR               |     |     |  |     |     |  |  |
|                        |     | 16% |  |     |     |  |  |
| SECRETARY OF EDUCATION |     |     |  |     |     |  |  |
|                        | 11% |     |  |     |     |  |  |
| ANALYST / ASSISTANT    |     |     |  |     |     |  |  |
| 7%                     |     |     |  |     |     |  |  |
| MANAGER                |     |     |  |     |     |  |  |
| 7%                     |     |     |  |     |     |  |  |
| OTHERS                 |     |     |  |     |     |  |  |
| 4%                     |     |     |  |     |     |  |  |

### PROFILE BY OFFICE