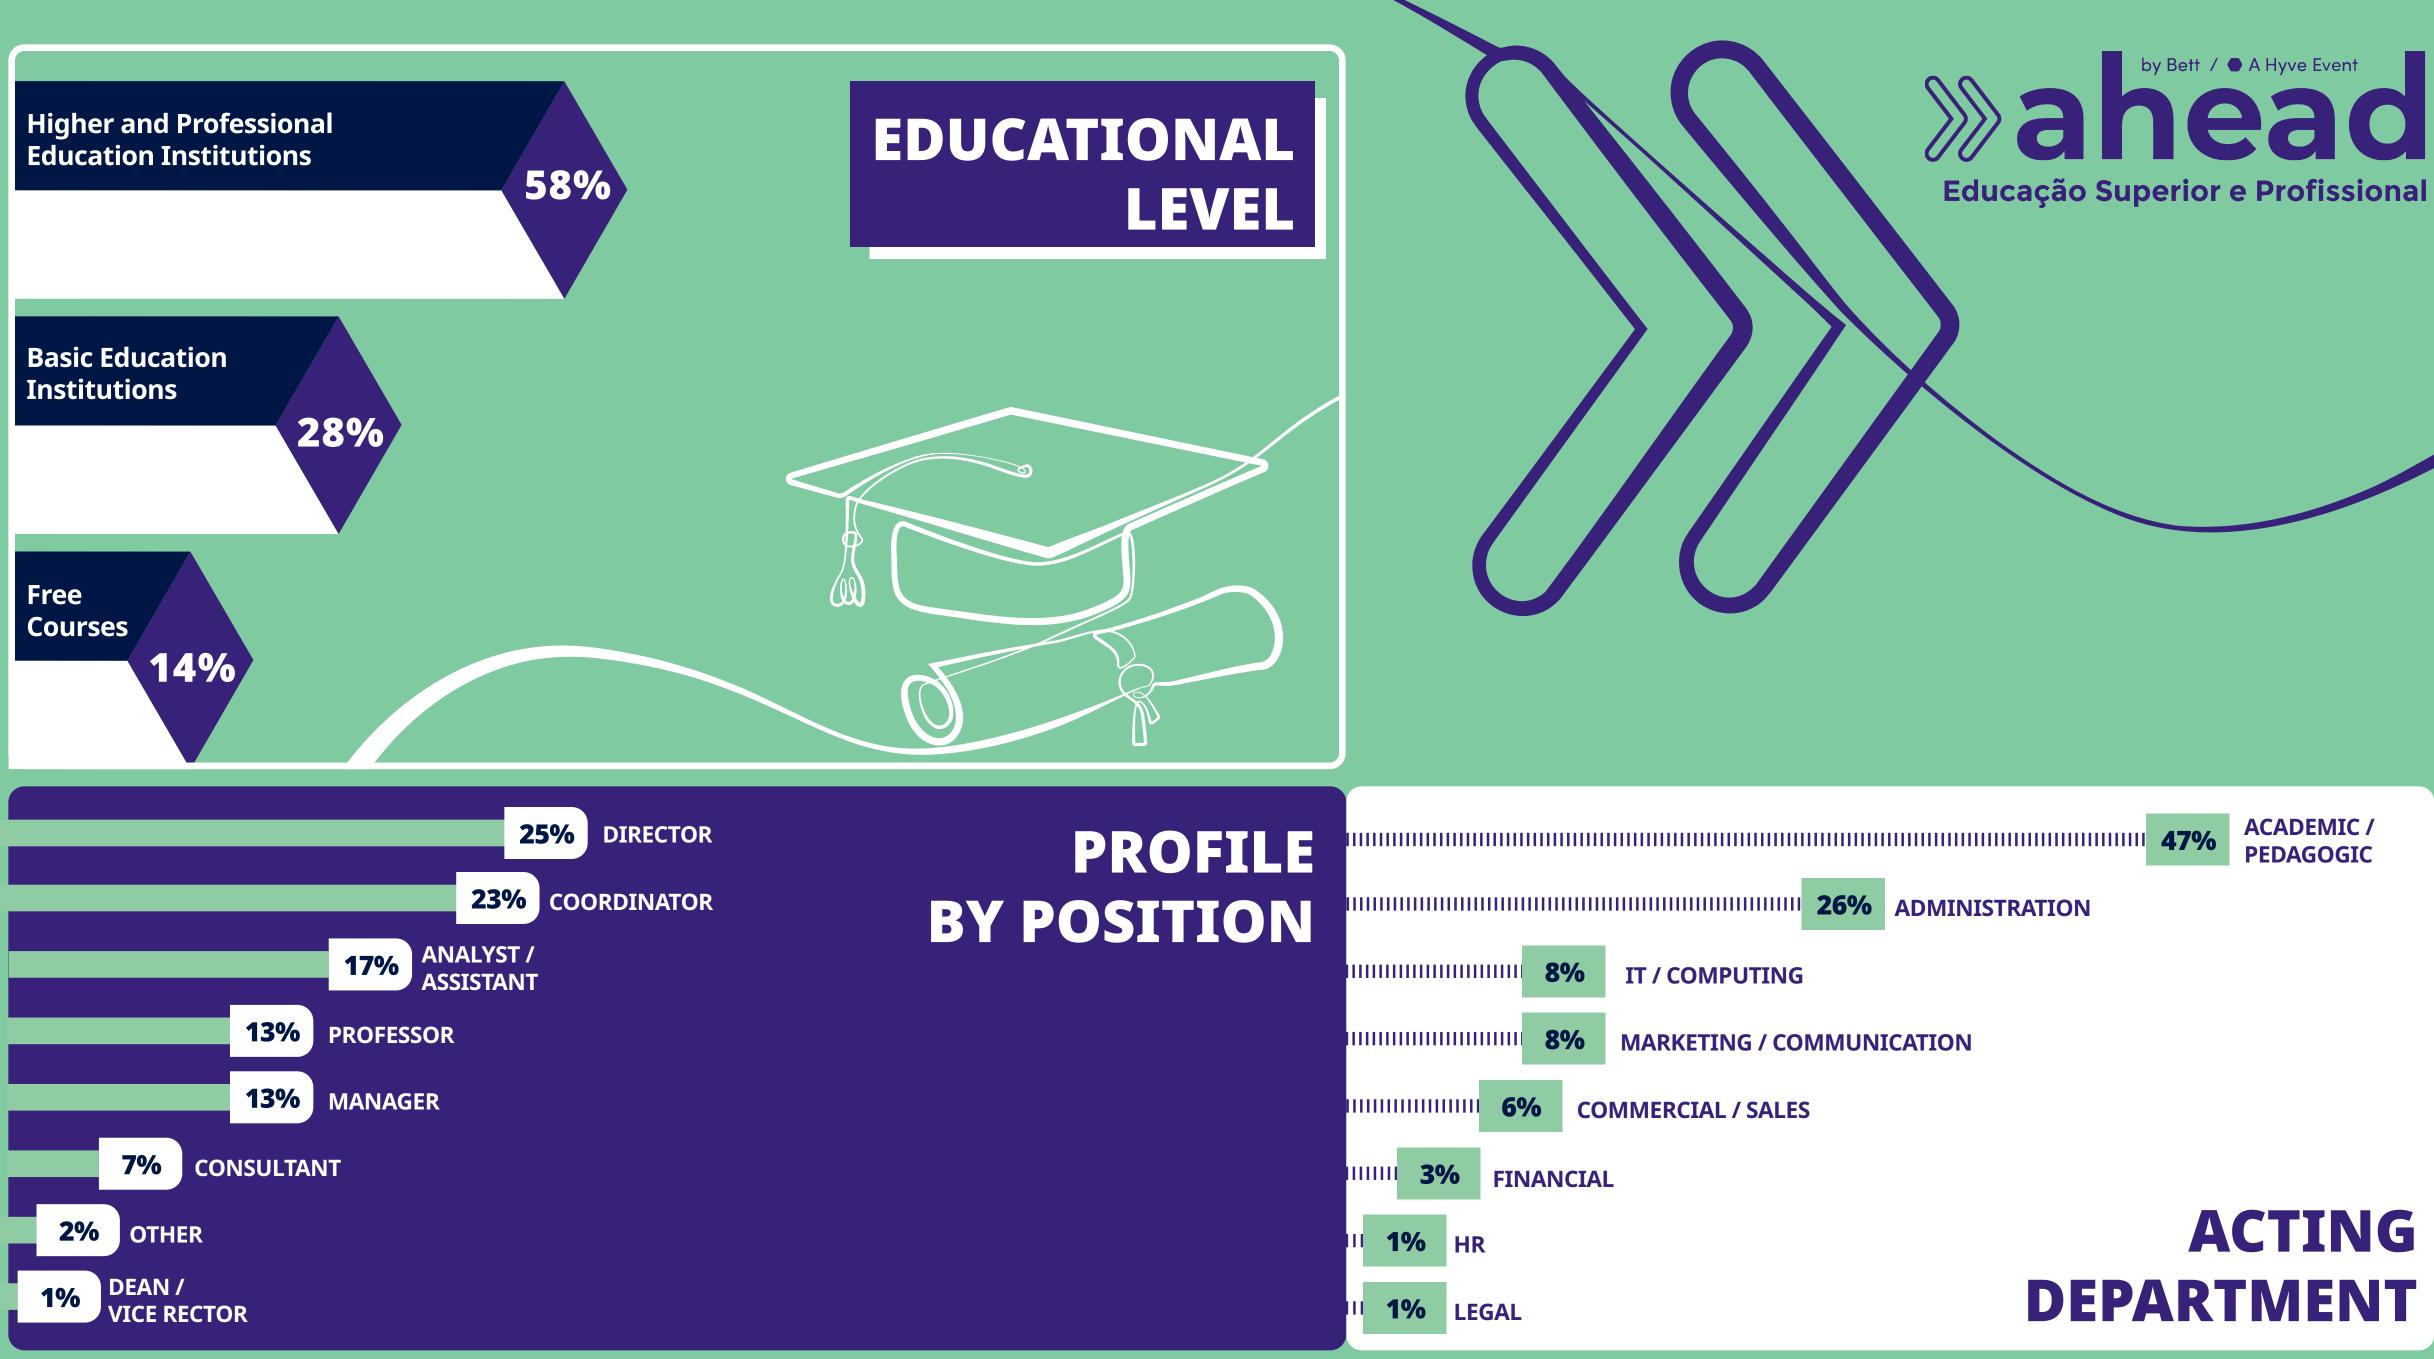

#### **TOTAL VISITATION BY PUBLIC MANAGERS**

| PROFESSOR              |     |     |  |     | _   |  |  |
|------------------------|-----|-----|--|-----|-----|--|--|
|                        |     |     |  |     | 30% |  |  |
| COORDINATOR/SUPERVISOR |     |     |  |     |     |  |  |
|                        |     |     |  | 25% |     |  |  |
| DIRECTOR               |     |     |  |     |     |  |  |
|                        |     | 16% |  |     |     |  |  |
| SECRETARY OF EDUCATION |     |     |  |     |     |  |  |
|                        | 11% |     |  |     |     |  |  |
| ANALYST / ASSISTANT    |     |     |  |     |     |  |  |
| 7%                     |     |     |  |     |     |  |  |
| MANAGER                |     |     |  |     |     |  |  |
| 7%                     |     |     |  |     |     |  |  |
| OTHERS                 |     |     |  |     |     |  |  |
| 4%                     |     |     |  |     |     |  |  |

### PROFILE BY OFFICE