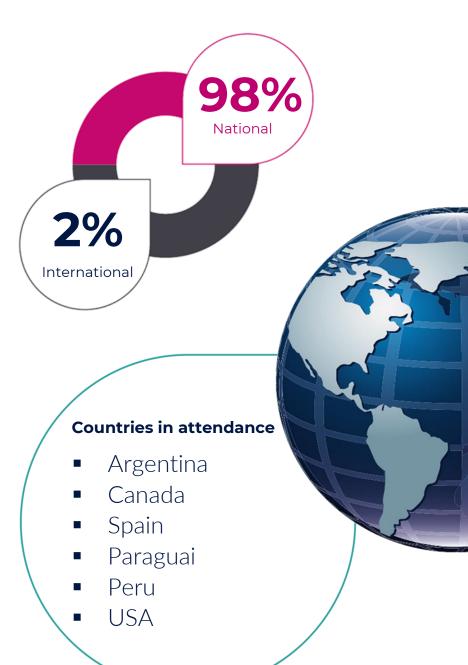

# Facts & Figures Bett Brasil

Bett Brasil in numbers

Amazonas

Attendee breakdown by sector

81% of participants say it is very important to attend the event