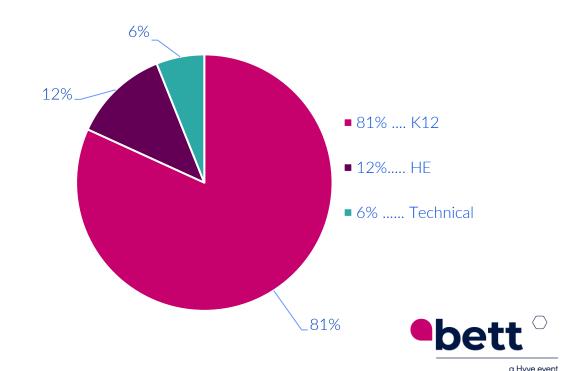

# Facts & Figures Bett Brasil

Bett Brasil in numbers

Amazonas

Attendee breakdown by sector

81% of participants say it is very important to attend the event