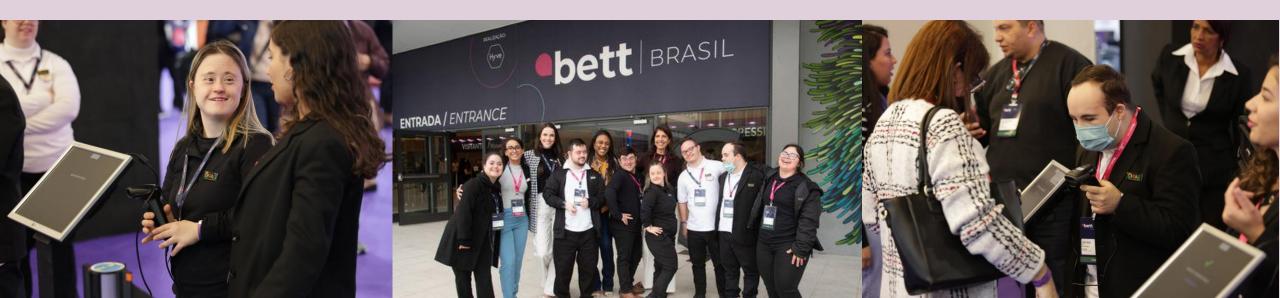

# INCLUSION INITIATIVE - BETT BRASIL AND PAE: Efficient Attendants Program

Bett Brasil's visitors were received by a group of seven smiling and attentive young people at the entrance of the pavilion, who were responsible for digitally reading the badges and delivering informative material for the event. All of them are part of an initiative aimed at training young people with Down Syndrome (T21) to work in service and reception functions at various types of events. The initiative is the result of a partnership between Almaroma and the non-profit institute PAE - Programa Atendentes Eficientes, with support from the Atento agency.