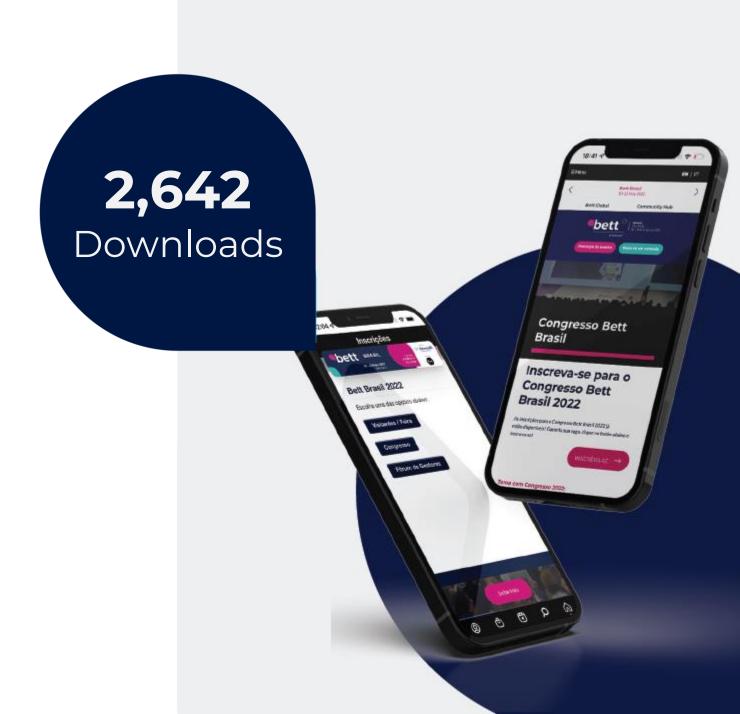

Sessions



# oett BRASIL

# PROMOTIONAL AND MARKETING CAMPAIGN FOR A QUALIFIED AND SEGMENTED AUDIENCE



## Promotional Campaign



2,726.632

People impacted by email



17,085,268

Previews of digital ads hired via programmatic media



3,831,824

Ad impressions hired to impact **1,554,432** people



120,946

Engagement in social networks



1,257

Publications on social networks



120,721

Unique contact
In our database

Social Media

Followers **102,844** 

Presence in **6 Social Media** 



**38,758** Followers





13,798

. Followers





**647**Subscribe





#### Website



**910,295** Pageviews



Audience acquisition

89%
Brazil

Bett Blog

61,141

Pageviews

50,704 Unique Visitors



57

Article, E-books, Whitepapers published

Brasil.bettshow.com

#### APP Bett Brasil







#### Bett Brasil in the Media





166
Journalists received at the event



168
Press Officers
received at the event

#### Articles by Brazilian Region

| Southeast  | 68%        |
|------------|------------|
| Midwest    | 12%        |
| North East | 9%         |
| South      | <b>7</b> % |
| North      | 4%         |



10

Exclusive articles for specialized media



5

TV Stations



#### Bett Brasil in the Media



























# Worldwide Partner





















































































#### See you in 2023!



BRASIL São Paulo 09 - 12 de maio de 2023

a Hyve event



#### **FOLLOW US**



/BettBrasil





/company/bettbrasil