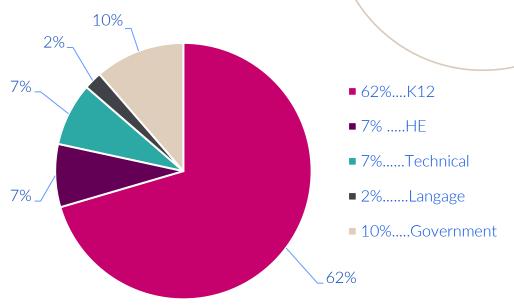

# Facts & Figures Bett Brasil

Bett Brasil in numbers

Amazonas

Attendee breakdown by sector

81% of participants say it is very important to attend the event