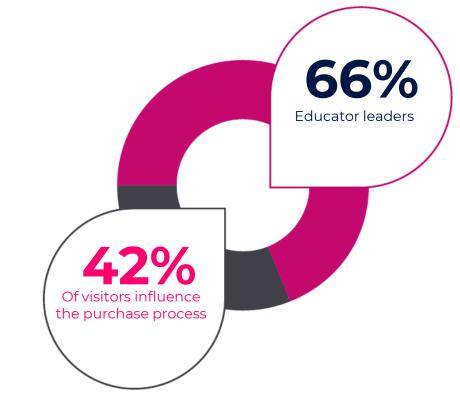

#### Seniority Degree

| DIRECTOR               | 30%        |
|------------------------|------------|
| COORDINATOR/SUPERVISOR | 19%        |
| OTHER                  | 16%        |
| ANALYST / ASSISTANT    | 11%        |
| MANAGER                | 12%        |
| PROFESSOR              | <b>7</b> % |
| CONSULTANT             | 3%         |
| SECRETARY OF EDUCATION | 2%         |